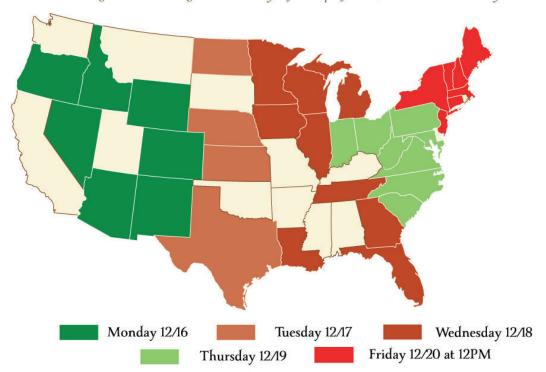

## See our Shipping Map for deadlines.

## **Christmas Shipping Deadlines**

\*These dates are to serve as a guide. We cannot guarantee delivery before a specific date, as that is determined by the carrier.

We at Adirondack Winery do our best to ship out orders on the same business day; however, our policy is that we will ship your order within 3 business days (Mon-Fri) from when we receive it. Please see the above map for this years shipping deadlines. Order must be placed BEFORE 12PM that day.

We STRONGLY encourage you to place your order as soon as possible to avoid any such delays that would keep you from getting your wine in time for the holidays. The map above acts as a guide for the last day to order in time for Christmas - please order before 12pm on the following dates associated with the state you are shipping to. This is NOT guarenteed.